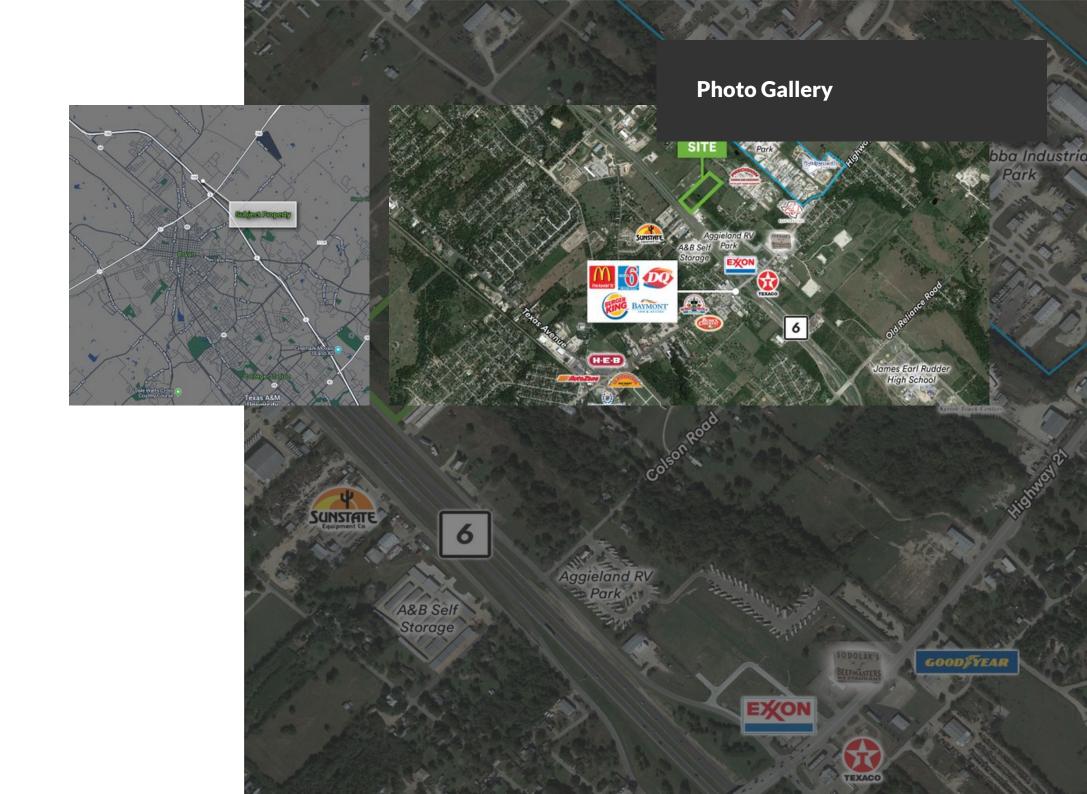

## **13.6 AC Along the East** Side of Highway 6

Bryan, TX 77803

~460' of frontage along the east side of Highway 6. Sewer and water in the area. Located in a dominant industrial corridor. Less than half a mile from the intersection of Highway 6 and Highway 21.