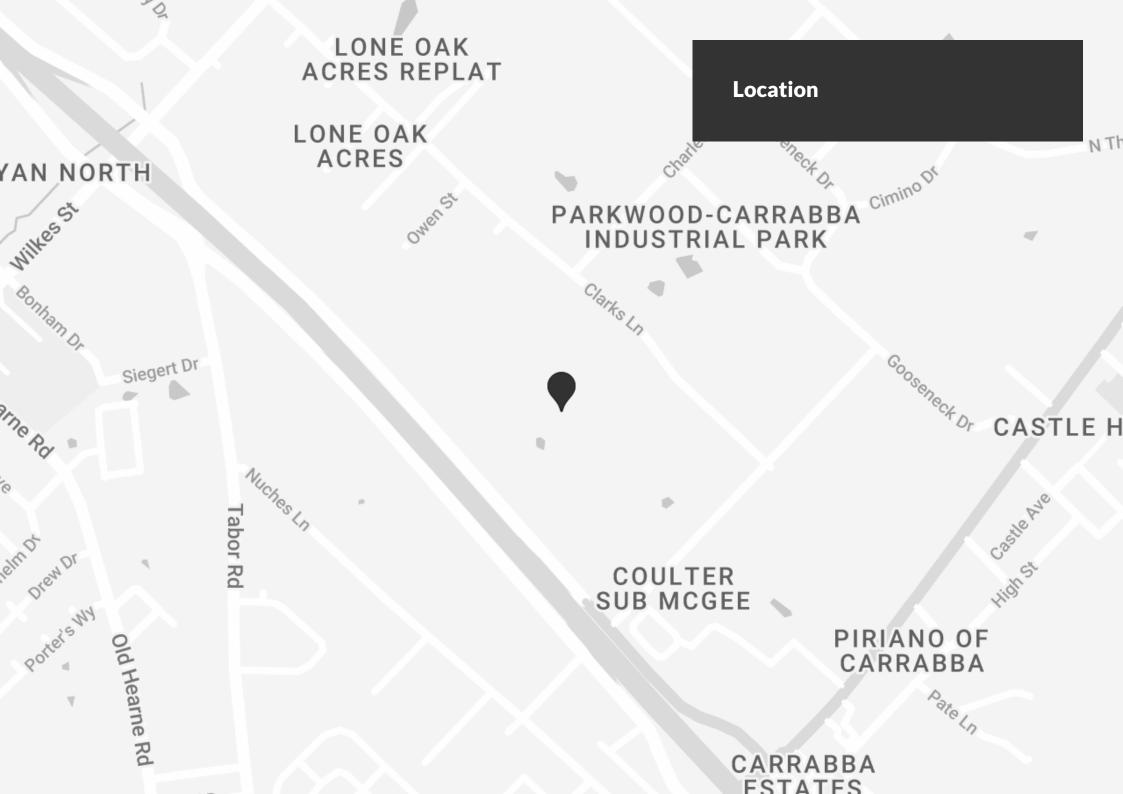

## **13.6 AC Along the East** Side of Highway 6

Bryan, TX 77803

~460' of frontage along the east side of Highway 6. Sewer and water in the area. Located in a dominant industrial corridor. Less than half a mile from the intersection of Highway 6 and Highway 21.