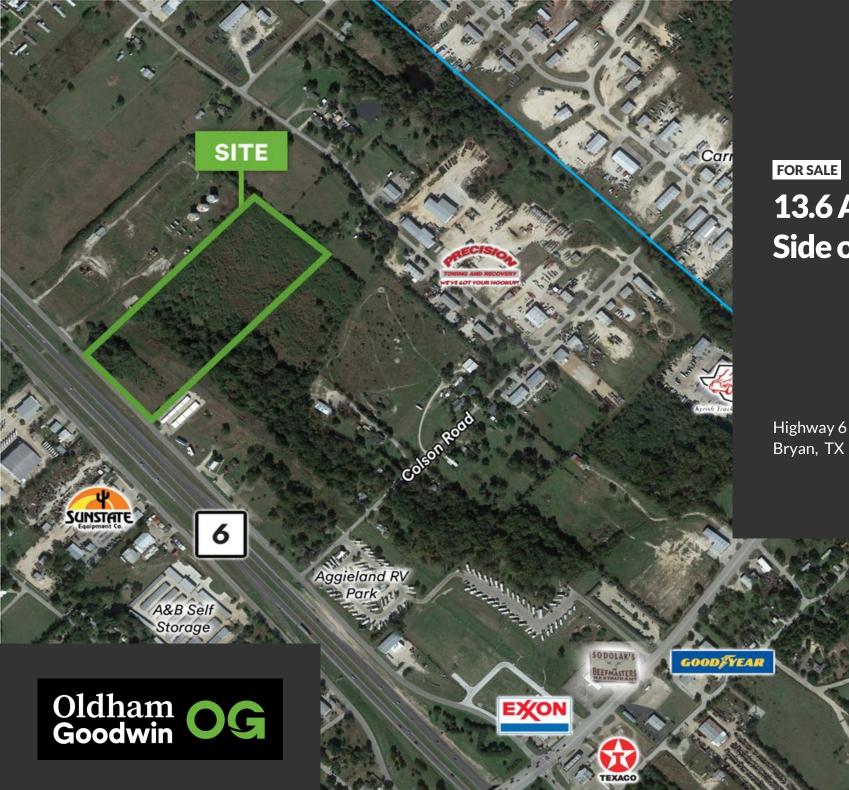

## **13.6 AC Along the East** Side of Highway 6

Bryan, TX 77803

~460' of frontage along the east side of Highway 6. Sewer and water in the area. Located in a dominant industrial corridor. Less than half a mile from the intersection of Highway 6 and Highway 21.

## **Property Information**

- ° Size: 13.6 AC
- Legal Description: SFA #10, BLOCK 20, LOT 4 (TR-178), 13.626 AC
- ° ID Number: 40223
- ° Access: Highway 6 Frontage Road
- ° Zoning: A-O, Agricultural Open
- $^\circ~$  Utilities: BTU electric; water & city sewer in area
- ° Flood plain: Partial
- Traffic Counts: Highway 6: ~63,693 VPD & Highway 21: ~11,049 VPD