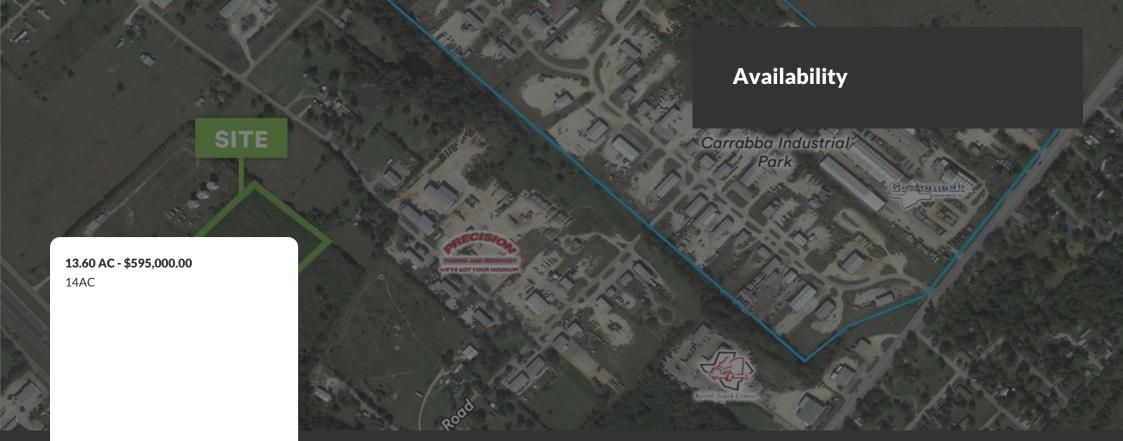

## **13.6 AC Along the East** Side of Highway 6

Bryan, TX 77803

~460' of frontage along the east side of Highway 6. Sewer and water in the area. Located in a dominant industrial corridor. Less than half a mile from the intersection of Highway 6 and Highway 21.

## **Property Information**

- ° Size: 13.6 AC
- Legal Description: SFA #10, BLOCK 20, LOT 4 (TR-178), 13.626 AC
- ° ID Number: 40223
- ° Access: Highway 6 Frontage Road
- ° Zoning: A-O, Agricultural Open
- $^\circ~$  Utilities: BTU electric; water & city sewer in area
- ° Flood plain: Partial
- Traffic Counts: Highway 6: ~63,693 VPD & Highway 21: ~11,049 VPD